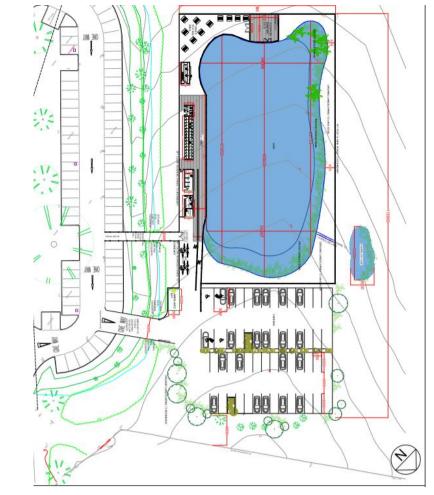

#### Site details

- Site ~ 112metres by 43 metres
- Lake ~ 65 metres by 32 metre, 2.3 metre deep
- Site within Area of Outstanding Natural Beauty
- The field is Grade 3 Agricultural land
- 54 Space Car Park + Bike Rack + Ambulance Bay
- Small Balance Pond to take excess water
- Close Boarded 1.8 metre high fence to Foodhall
- Stock Proof fencing to other boundaries.
- No Lighting
- No Music played on site

### Buildings

- Single Storey Buildings 2.4 metre high
  - Reception
  - Changing
  - Wetsuit Supply
  - Toilet
  - Coffee Shop (Run by Foodhall)
- Used Containers
- Wood cladded walls, Sedum roof