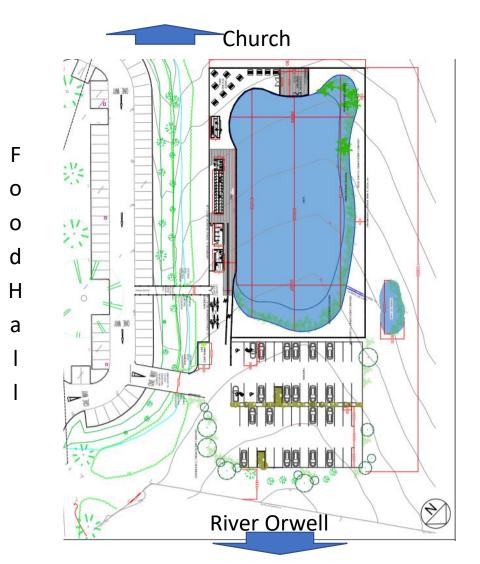

#### Site details

- Site ~ 112metres by 43 metres
- Lake ~ 65 metres by 32 metre, 2.3 metre deep
- Site within Area of Outstanding Natural Beauty
- The field is Grade 3 Agricultural land
- 54 Space Car Park + Bike Rack + Ambulance Bay
- Small Balance Pond to take excess water
- Close Boarded 1.8 metre high fence to Foodhall
- Stock Proof fencing to other boundaries.
- No Lighting
- No Music played on site

### Buildings

- Single Storey Buildings 2.4 metre high
  - Reception
  - Changing
  - Wetsuit Supply
  - Toilet
  - Coffee Shop (Run by Foodhall)
- Used Containers
- Wood cladded walls, Sedum roof