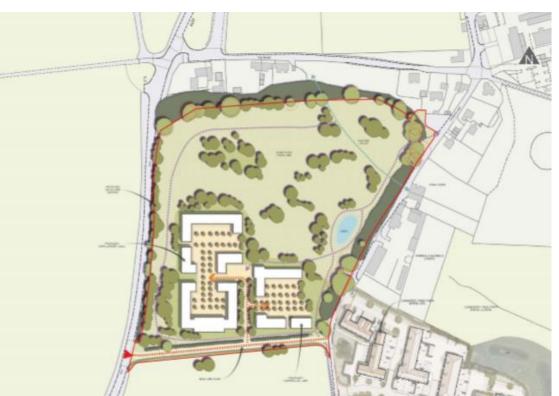

# Commercial Land Development DC/19/05624 (Outline)

#### Site details

- 10,625 Sq metre of Office Warehouse (B1/B3)
- 625 sq metre of Retail (shop to support adjacent Business parks
- Total site 3.3 Hectares
- Approx. 50% of land to be historic parkland
- New Access Road will remain unadopted
- Field is Grade 2 'Good Quality' Agricultural farmland. (Sustainability).
- Adjacent to Area of Outstanding Natural Beauty
- Foul Water treatment plant and Surface water pond on site.

## Buildings

This is Outline Application:

- Two styles of building
- Two storey adjacent to A137
  - Pantile Roof
  - Wood Clad
  - Small Windows
  - Red Brick Plinth
- One & Half Storey closer to Vicarage Lane (work space in roof)
  - Slate Roof
  - Larger Windows, bay windows
  - Charcoal Panels on external walls
  - Black brick base
- Courtyard layout