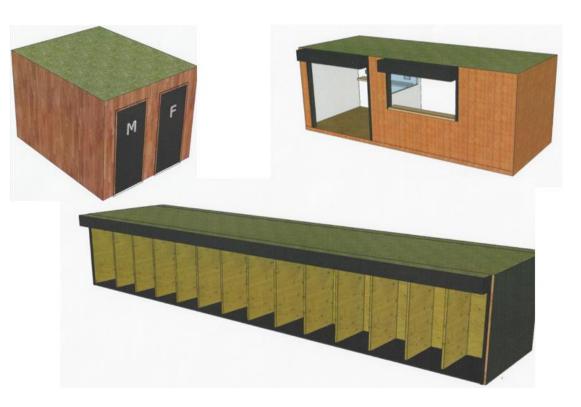

### Buildings

- Single Storey Buildings 2.4 metre high
  - Reception
  - Changing
  - Wetsuit Supply
  - Toilet
  - Coffee Shop (Run by Foodhall)
- Used Containers
- Wood cladded walls, Sedum roof