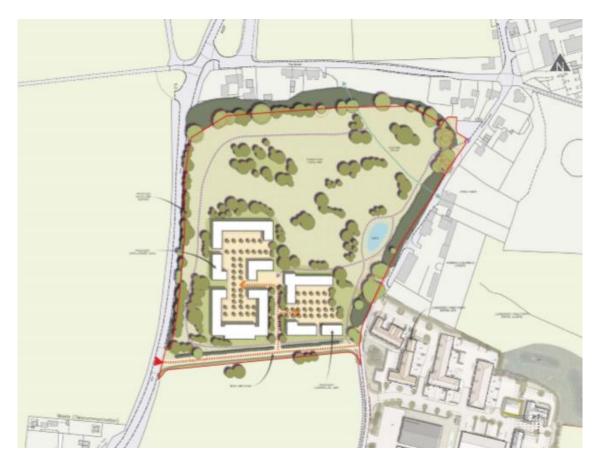

#### Site details

- Site ~ 112metres by 43 metres
- Lake ~ 65 metres by 32 metre, 2.3 metre deep
- Site within Area of Outstanding Natural Beauty
- The field is Grade 3 Agricultural land
- 54 Space Car Park + Bike Rack + Ambulance Bay
- Small Balance Pond to take excess water
- Close Boarded 1.8 metre high fence to Foodhall
- Stock Proof fencing to other boundaries.
- No Lighting
- No Music played on site

### Buildings

- Single Storey Buildings 2.4 metre high
  - Reception
  - Changing
  - Wetsuit Supply
  - Toilet
  - Coffee Shop (Run by Foodhall)
- Used Containers
- Wood cladded walls, Sedum roof

## **Obstacle Course Equipment details**

- Blue and White Inflatable equipment (Life Jackets are bright Yellow)
- Max Height of equipment is 5 metres above water level
- Equipment will be on site for 6 months
   (24 Hour)

#### **Issues to Consider**

- It is in the AONB
- Possible site for Anti-Social Behaviour
- Additional traffic
- Safety of road junction
- Additional traffic
- Noise
- Height (visual impact)
- Loss of farmland (grade 3).