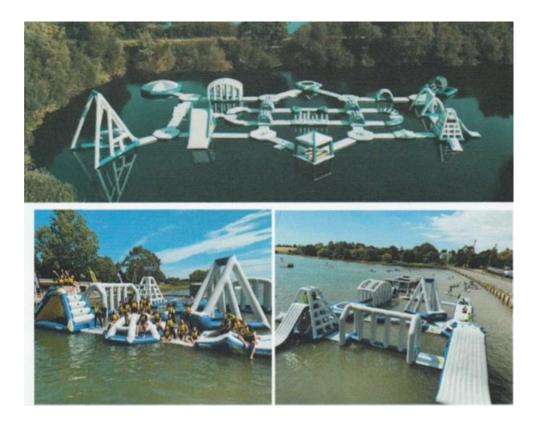

# Curve Aqua Park DC/19/05630

#### Site details

- Site ~ 112metres by 43 metres
- Lake ~ 65 metres by 32 metre, 2.3 metre deep
- Site within Area of Outstanding Natural Beauty
- The field is Grade 3 Agricultural land
- 54 Space Car Park + Bike Rack + Ambulance Bay
- Small Balance Pond to take excess water
- Close Boarded 1.8 metre high fence to Foodhall
- Stock Proof fencing to other boundaries.
- No Lighting
- No Music played on site

## **Obstacle Course Equipment details**

- Blue and White Inflatable equipment (Life Jackets are bright Yellow)
- Max Height of equipment is 5 metres above water level
- Equipment will be on site for 6 months
   (24 Hour)