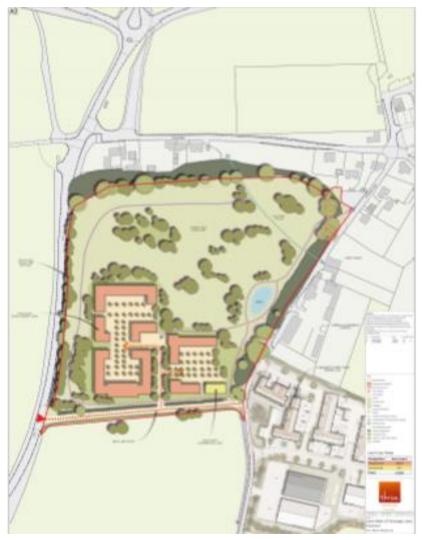

#### Site details

- 10,625 Sq metre of Office Warehouse (B1/B3)
- 625 sq metre of Retail (shop to support adjacent Business parks
- Total site 3.3 Hectares
- Approx. 50% of land to be historic parkland
- New Access Road will remain unadopted
- Field is Grade 2 'Good Quality' Agricultural farmland. (Sustainability).
- Adjacent to Area of Outstanding Natural Beauty
- Foul Water treatment plant and Surface water pond on site.

## Buildings

This is Outline Application:

- Two styles of building
- Two storey adjacent to A137
  - Pantile Roof
  - Wood Clad
  - Small Windows
  - Red Brick Plinth
- One & Half Storey closer to Vicarage Lane (work space in roof)
  - Slate Roof
  - Larger Windows, bay windows
  - Charcoal Panels on external walls
  - Black brick base
- Courtyard layout

#### **Some Issues to Consider**

- Suffolk CC report that there is a shortage of high grade warehousing in Suffolk, <4% but the level identified for strong economic growth is 8%</li>
- The new Local Plan identifies Ipswich Fringe and main transport corridors are favourable areas for this type of development.
- Providing employment for 15 ~ 300 People
- Re-instatement of historic Parkland

#### Some Issues to Consider, cont.

- Presumption in favour of development, based on sustainability
   Loss of Grade 2 Good Quality Agricultural farmland!
- Overall Traffic Transport impact
- Proximity to ANOB ~ <u>Please read AONB officer's letter.</u>
  - Application undermines Babergh's plan led approach
  - Application suggests this could become an employment hub This is NOT desirable (AONB Officer) due to proximity of AONB.
  - Approval of this application would amplify the harm to the AONB
  - Applicant undertook assessment at time of Max leaf cover.
  - Fails to comply with SP05, CS9, CR02, CS15, or meet objectives of L1, L3,L4,CE1 and LUW1 and fails to safeguard the AONB.
- Site is not 'allocated' in 2006 Local Plan or 2019 Joint Local Plan
- Site was rejected (for Houses) in 2019 Plan call for sites (Poor connectivity & Proximity to AONB)
- Overwhelming of Wherstead