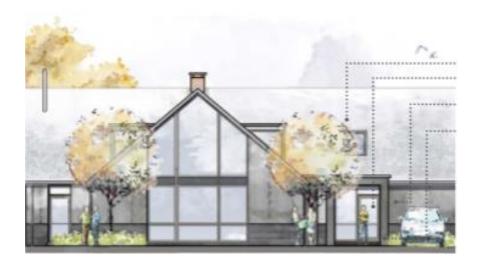

## Buildings

This is Outline Application:

- Two styles of building
- Two storey adjacent to A137
  - Pantile Roof
  - Wood Clad
  - Small Windows
  - Red Brick Plinth
- One & Half Storey closer to Vicarage Lane (work space in roof)
  - Slate Roof
  - Larger Windows, bay windows
  - Charcoal Panels on external walls
  - Black brick base
- Courtyard layout