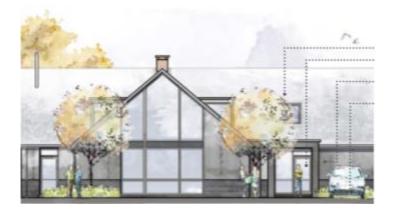

## Buildings

This is Outline Application:

- Two styles of building
- Two storey adjacent to A137
  - Pantile Roof
  - Wood Clad
  - Small Windows
  - Red Brick Plinth
- One & Half Storey closer to Vicarage Lane (work space in roof)
  - Slate Roof
  - Larger Windows, bay windows
  - Charcoal Panels on external walls
  - Black brick base
- Courtyard layout