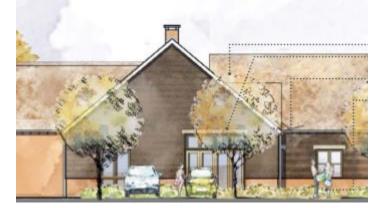

## Buildings

This is Outline Application:

- Two styles of building
- Two storey adjacent to A137
  - Pantile Roof
  - Wood Clad
  - Small Windows
  - Red Brick Plinth
- One & Half Storey closer to Vicarage Lane (work space in roof)
  - Slate Roof
  - Larger Windows, bay windows
  - Charcoal Panels on external walls
  - Black brick base
- Courtyard layout