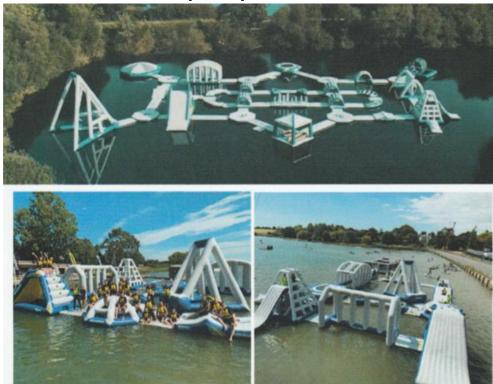

# Curve Aqua Park DC/19/05630

#### Site details

- Site ~ 112metres by 43 metres
- Lake ~ 65 metres by 32 metre, 2.3 metre deep
- Site within Area of Outstanding Natural Beauty
- The field is Grade 3 Agricultural land
- 54 Space Car Park + Bike Rack + Ambulance Bay
- Small Balance Pond to take excess water
- Close Boarded 1.8 metre high fence to Foodhall
- Stock Proof fencing to other boundaries.
- No Lighting
- No Music played on site

### Buildings

- Single Storey Buildings 2.4 metre high
  - Reception
  - Changing
  - Wetsuit Supply
  - Toilet
  - Coffee Shop (Run by Foodhall)
- Used Containers
- Wood cladded walls, Sedum roof

## **Obstacle Course Equipment details**

- Blue and White Inflatable equipment (Life Jackets are bright Yellow)
- Max Height of equipment is 5 metres above water level
- Equipment will be on site for 6 months
   (24 Hour)

#### **The Numbers**

- Eight Full time Staff
- Max of 80 customers on site.
- Typically session is 26 people = 9 vehicles

| Proposed Opening Hours |           |           |           |           |           |           |  |  |  |
|------------------------|-----------|-----------|-----------|-----------|-----------|-----------|--|--|--|
| May                    |           | June July |           | August    | September | October   |  |  |  |
| Monday                 |           |           |           | 1000-1900 |           |           |  |  |  |
| Tuesday                |           |           | 1400-1800 | 1000-1900 |           |           |  |  |  |
| Wednesday              | 1400-1800 | 1400-1800 | 1400-1800 | 1000-1900 | 1400-1800 |           |  |  |  |
| Thursday               |           | 1400-1800 | 1400-1800 | 1000-1900 | 1400-1800 |           |  |  |  |
| Friday                 | 1400-1800 | 1400-1800 | 1400-1800 | 1000-1900 | 1400-1800 | 1400-1800 |  |  |  |
| Sat/Sunday             | 1000-1700 | 1000-1700 | 1000-1700 | 1000-1800 | 1000-1700 | 1000-1700 |  |  |  |