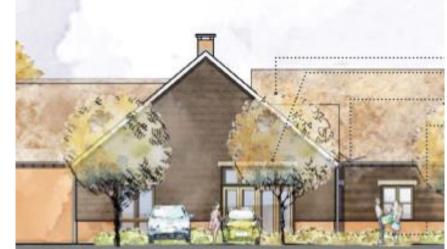

## Buildings

This is Outline Application:

- Two styles of building
- Two storey adjacent to A137
  - Pantile Roof
  - Wood Clad
  - Small Windows
  - Red Brick Plinth
- One & Half Storey closer to Vicarage Lane (work space in roof)
  - Slate Roof
  - Larger Windows, bay windows
  - Charcoal Panels on external walls
  - Black brick base
- Courtyard layout